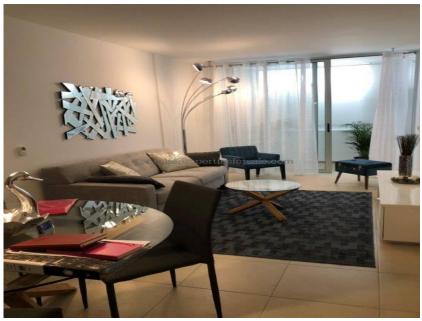

**Price: 118,000 Euros** 

Complex: Residencial el almendro

Location: Valle San Lorenzo

Type: Apartment Bedrooms: 2 Bathrooms: 1

Reference: A2E456

Built size: 70m2 Terrace size: 9m2

Residencial El Almendro is a renovation project of a building built in 2008 and located in the heart of the San Lorenzo Valley, close to all its amenities.

Each apartment consists of 2 bedrooms, 1 equipped bathroom, kitchen equipped with appliances or without equipping to choose by the client, living room and its own terrace.

- \* Distance to Sea:
- \* Garage